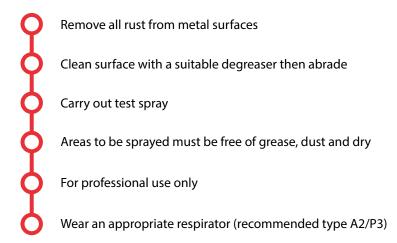

Grey, Black and White                                                                    |
| Coverage               | 1m²                                                                                      |
| Temperature resistance | to 90°C                                                                                  |
| VOC Directive          | 2004/42/IIB(e),(840)                                                                     |
| VOC content            | 634.6 g/l                                                                                |
| Storage stability      | 10 years if appropriate storage provided (=10°- 25°C, relative air humidity of max. 60%) |

## **Substrates**

- Bare steel
- Old paint work
- Aluminium
- Fibreglass
- Many plastics

# **Surface Preparation**



## **Application Guide**

|            | Shake aerosol for at least two minutes, after agitator ball is free |
|------------|---------------------------------------------------------------------|
| 2 -        | Apply in cross coats from distance of 250mm from object             |
| 3          | Apply 2-3 number of coats or whats required                         |
| 4 1111     | Allow 10 -15mins for flash off between coats                        |
| <b>5</b> 🖹 | Infared for<br>5-10mins                                             |
| 6          | Through cure 20mins at 20°C                                         |
| 7          | Sandable with P400–P500                                             |
|            | After use, turn aerosol upside down and empty valve                 |

#### *